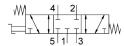

| Feature                            | Value   |
|------------------------------------|---------|
| Well-tried component <sup>1)</sup> | Yes     |
| Max. switching frequency           | 0,5 Hz  |
| Lap                                | Overlap |